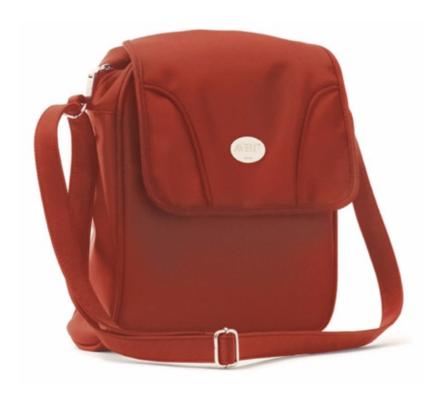

# Easy pack — Easy carry

Designed for a quick trip to the shops or to visit a friend for a couple of hours, this essential stylish bag in premium quality, wipe-clean microfibre, accommodates a feed and change for baby and has an internal pocket for personal items.

### **Benefits and features:**

- · Adjustable shoulder strap
- Full-size, removable nappy changing mat
- · Main compartment is large enough for clothes and soothers
- Made of premium quality, wipe-clean microfibre
- Ensures bottles stay warm or cool
- · Zip-up, lined pocket for keeping wipes moist

### CompactBagRed